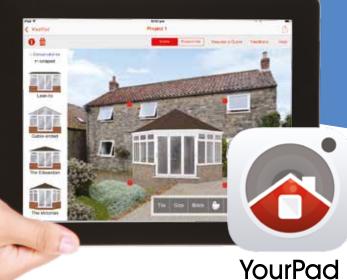

#### Visualise Skypod skylights

See what Skypod skylights would look like on your home with YourPad – the virtual home improvement app from Eurocell. Download it for **free** on iPad and Android tablets at: