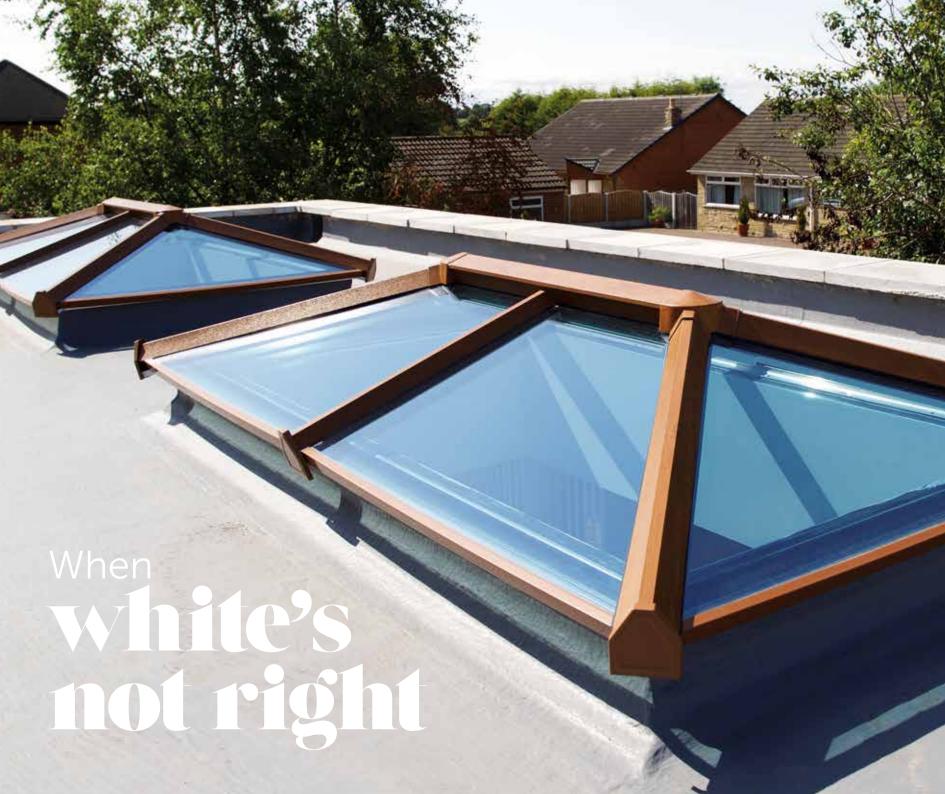

In the past, most skylights have been made from aluminium. These are not only expensive, but the 'industrial' design isn't to everyone's taste. That's why we created Skypod. As well as offering outstanding looks, it costs less – and provides the perfect match for your existing PVC-U windows and doors.

#### Glass colours

Now you can create a skylight that complements the individuality of your home with our range of glass colours. Self-cleaning, temperature controlled glass is included as standard