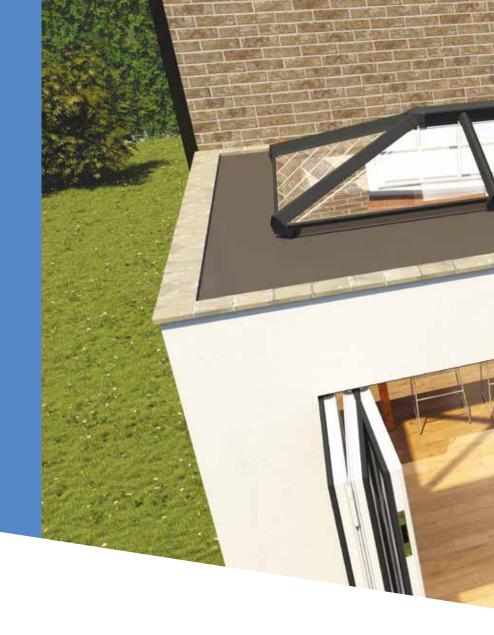

## Give your **flat roof** a makeover

#### Let there be light

Give flat roofs a makeover with Skypod – the ideal way to brighten up uninspiring interiors

## A Skypod to suit you

Skypod is available in a wide range of sizes, so you can create a skylight that complements the individuality of your home. Skypod is suitable for a wide range of projects such as flat-roofed extensions, orangeries, new builds, kitchen-diners and garage conversions.