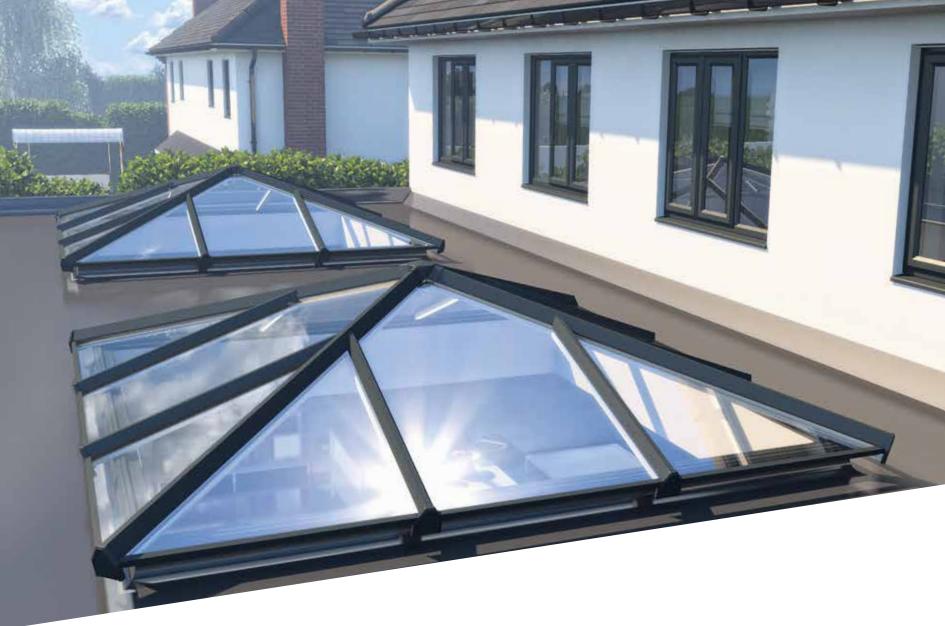

# Make your home a star

Skypod<sup>®</sup> pitched skylights

# Flood your home with **natural light**

ALC: NO

Imagine creating a stylish new living space that's flooded with natural light. Imagine an inspiring contemporary design feature that will not only enhance your lifestyle but add value to your home too. Some would call it the 'wow' factor. We call it Skypod – an innovative pitched skylight range that's been created for today's style-conscious homeowner.

## A Skypod to suit you

Skypod is available in a wide range of sizes, so you can create a skylight that complements the individuality of your home. Skypod is suitable for a wide range of projects such as flat-roofed extensions, orangeries, new builds, kitchen-diners and garage conversions.